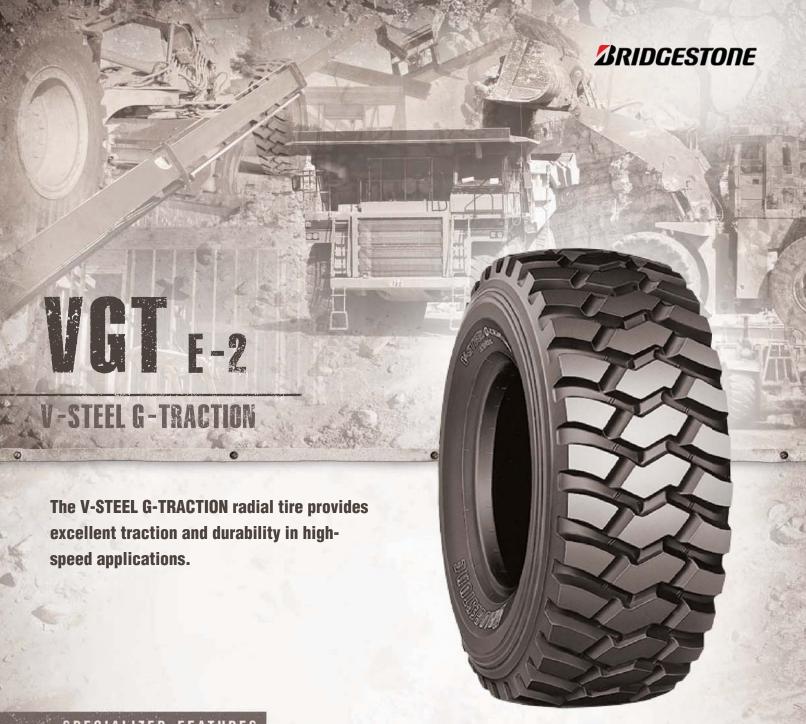

## SPECIALIZED FEATURES

- All-terrain radial performance
- Cut resistant tread designed for even wear
- Designed for fire and rescue vehicles, military vehicles, and mobile cranes

VGT E-2 v-steel g-traction