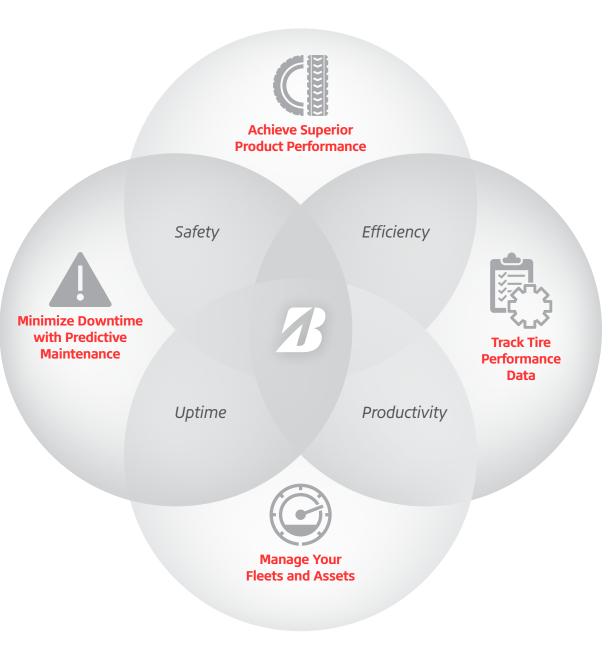

## Fleet management made simple

All of our solutions are thoughtfully designed to be simple to implement, optimize and manage so you can spend less time on tire maintenance and management and more time driving your business forward. Fleets can now unlock the power to:

#### **Achieve Superior Product Performance**

Outfit their fleet with best-in-class products engineered to meet their performance demands

Pair high-performing casings with the world's leading Bandag retreads to ensure they get the most of their tire program without compromising on price or performance

#### **Minimize Downtime with Predictive Maintenance**

Access tire asset tracking tools and data to proactively influence and inform their fleet buying decisions

#### **Track Tire Performance Data**

View new and real-time insights about their business' performance, efficiency and needs

#### **Manage Your Fleets and Assets**

Utilize innovations in technology that give us insight into a fleet's business so our experts can provide them a customized solution package

Find savings and efficiencies within fuel consumption, gain better control over tire inventory, and receive centralized communication and access between fleets and service providers so they can spend less time worrying about maintenance