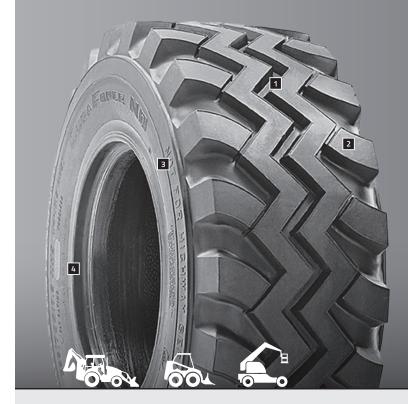

#### 1 NON-DIRECTIONAL TREAD DESIGN

Provides excellent forward and reverse traction and improves flotation

#### 2 PREMIUM COMPOUNDS

Add to superior cut and puncture resistance

#### **3** HEAVY DUTY SIDEWALL & LARGE CURB RIB

Provide greater stability and puncture resistance

#### **4** AGGRESSIVE RIM DEFLECTOR

Rejects debris

Firestone

*IRIDGESTORE* 