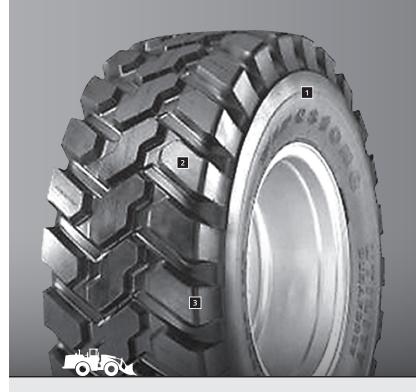

### SPECIALIZED FEATURES

#### 1 REINFORCED SIDEWALLS

With exceptional lateral stability and cut resistance

#### 2 UNIQUE TREAD DESIGN

Offers solid grip on hard surfaces, uniform tread wear, and long life

#### **3** DURABLE COMPOUND

Offers cut and puncture resistance

*BRIDGESTORE* 