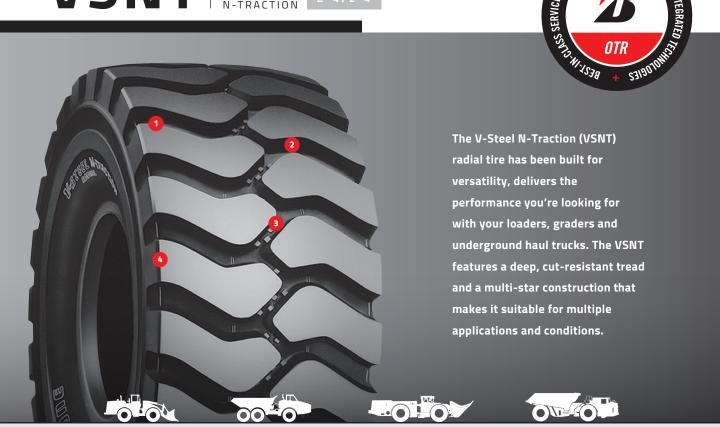

## SPECIALIZED FEATURES

1 UNIQUE NON-DIRECTIONAL TRACTION PATTERN

Provides optimum traction without compromising tread life

ARTICULATED DUMP TRUCKS

2 WIDE TREAD

**LOADERS** 

Helps resist cuts and impact damage

**3** GROOVE STONE EJECTORS

Provide better stone expulsion to protect belts from potential stone drilling damage and enhance casing durability

4 SQUARE SHOULDER DESIGN

Pushes debris aside, protecting the sidewall from cuts and damage