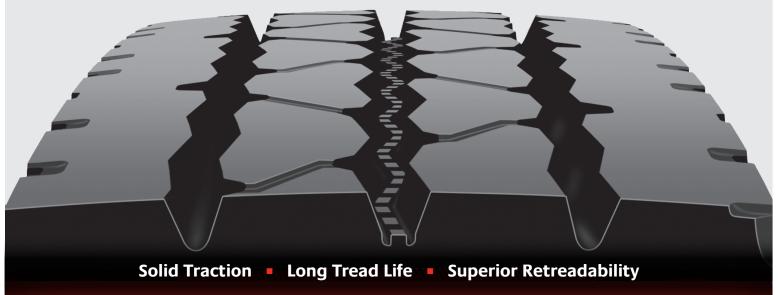

## A tough tire for your toughest jobs!

The new Bridgestone M853 all-position on/off-highway radial is another of Bridgestone's innovative solutions for long and regional haulers who also have to travel off-road as part of their work. The M853 radial combines outstanding wear and damage resistance with extra load capacity for long, low cost service.

### M853 Innovations

Provides more tread volume for long tread life and outstanding on-highway traction.

#### **Optimized groove shapes**

Discourage stones

#### Special tread compounds

Resist cuts, chips, tears and irregular wear, for long original tread life.