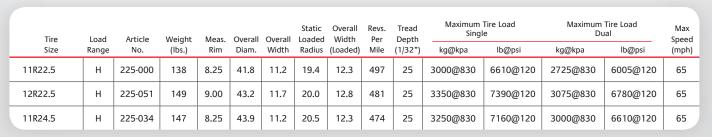

ve to travel off-road as part of their work. The M853 radial combines outstanding wear and damage resistance with extra load capacity for long, low cost service.



BCS M853 Product Sheet.indd 1 5/25/12 2:21 PM

### M853 Innovations



Provides more tread volume for long tread life and outstanding on-highway traction.

#### **Optimized groove shapes**

Discourage stones

#### Special tread compounds

Resist cuts, chips, tears and irregular wear, for long original tread life.

# **Tough sidewall** protection

**Employs thick ribs** on both sidewalls that fight curbing, cuts, snags and worksite damage to protect casing.

and jobsite debris from being trapped in tread grooves - for durability and retreadability.



Dual nylon chafers bolster bead protection for long life and retreadability.



Computer-designed

all-steel casing

Four steel belts and a strong

steel body ply for outstanding

durability and retreadability.

Warranty and additional technical information is available from BridgestoneTrucktires.com, your dealer or truckstop.

Fact: Bridgestone casings are #1 when it comes to retreadability. It's true: BASys® data from over 2 million Bridgestone, Goodyear and Michelin brand casings recorded between June 2009 and November 2010 prove that Bridgestone had the lowest percentage of tires that could not be retreaded due to conditions relating to casing construction. Confirming what fleet managers have always known: A Bridgestone tire investment is a smarter tire investment. Get the facts at retreadinstead.com.

**Prove it to yourself.** Run the only test that really matt