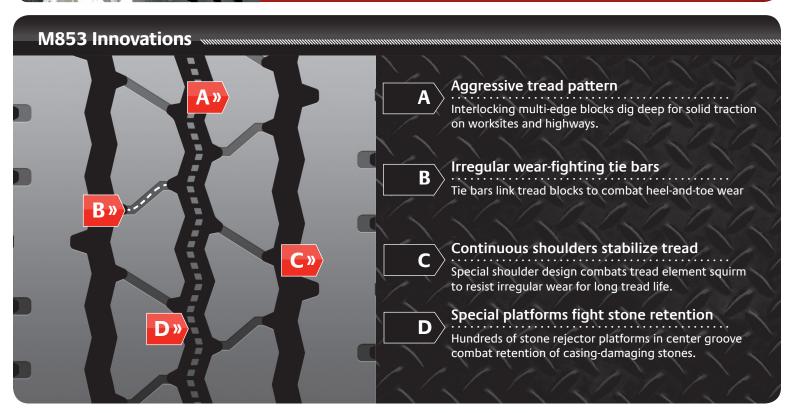

### M853 Innovations

Provides more tread volume for long tread life and outstanding on-highway traction.

#### **Optimized groove shapes**

Discourage stones

#### Special tread compounds

Resist cuts, chips, tears and irregular wear, for long original tread life.

# **Tough sidewall** protection

**Employs thick ribs** on both sidewalls that fight curbing, cuts, snags and worksite damage to protect casing.

and jobsite debris from being trapped in tread grooves - for durability and retreadability.

Dual nylon chafers bolster bead protection for long life and retreadability.

Computer-designed

all-steel casing

Four steel belts and a strong

steel body ply for outstanding

durability and retreadability.

Warranty and additional technical information is available from BridgestoneTrucktires.com, your dealer or truckstop.