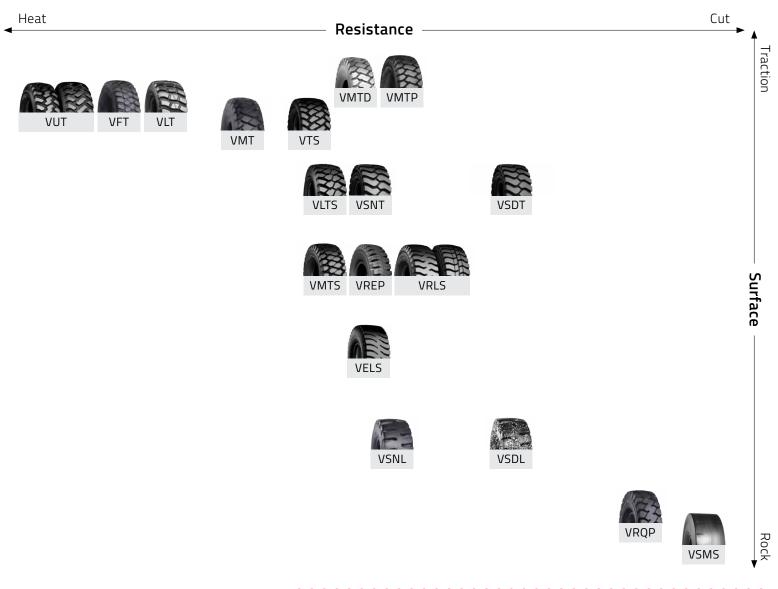

## RADIAL QUARRY TIRE LINEUP



### **BIAS QUARRY TIRE LINEUP**





## **EFFICIENCY** & **EXTENSION**

Move more and move it faster. Bridgestone
Off-the-Road tires improve traction and maximize
cut resistance. The innovative tread patterns extend
tire life, while reinforced shoulders reduce sidewall
damage. The quarry lineup is designed to keep
drivers and equipment safe while meeting the
harsh job site demands. These tires resist the rocks,
resist the heat and help maximize productivity.

### **QUARRY EQUIPMENT FITMENT**

| QUARRI       | EQUIPIVI                   |      |     | VIE | IVI I    |     |      |      | - <b>1</b> 3 - |       |      |      | ///  | ///      | ///  |       |
|--------------|----------------------------|------|-----|-----|----------|-----|------|------|----------------|-------|------|-----