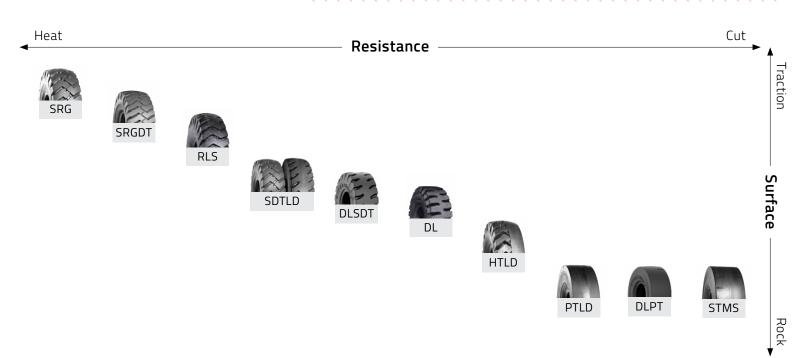

## RADIAL QUARRY TIRE LINEUP



### **BIAS QUARRY TIRE LINEUP**





## **EFFICIENCY** & **EXTENSION**

Move more and move it faster. Bridgestone
Off-the-Road tires improve traction and maximize
cut resistance. The innovative tread patterns extend
tire life, while reinforced shoulders reduce sidewall
damage. The quarry lineup is designed to keep
drivers and equipment safe while meeting the
harsh job site demands. These tires resist the rocks,
resist the heat and help maximize productivity.

### **QUARRY EQUIPMENT FITMENT**

| QUARRI       | EQUIPIVI                   |      |     | VIE | IVI I    |     |      |      | - <b>1</b> 3 - |       |      |      | ///  | ///      | ///  |       |
|--------------|----------------------------|------|-----|-----|----------|-----|------|------|----------------|-------|------|------|------|----------|------|-------|