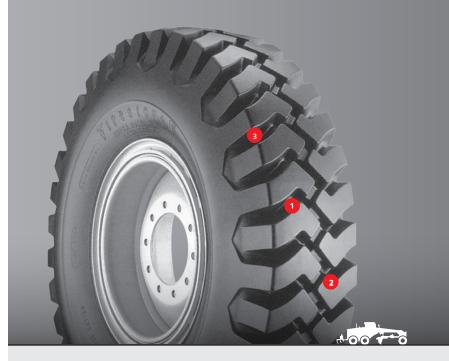

## SPECIALIZED FEATURES \\\\

- 1 EXTRA-HEAVY DUTY NON-DIRECTIONAL ROCK SERVICE TREAD PATTERN
- 2 EXCEPTIONAL OFF-ROAD TRACTION
- **3** SUPERIOR TREAD CLEANING DESIGN

| CATEGORY          | SIZE        | PLY/STAR<br>RATING | COMPOUND/<br>CONSTRUCTION | TRA | ARTICLE # | AVG. WT. <sup>n</sup> | <b>OTD</b> <sup>o</sup> [32"] | OVERALL<br>DIAMETER <sup>D</sup><br>[IN / MM] | WIDTH [IN / MM] |
|-------------------|-------------|--------------------|---------------------------|-----|-----------|-----------------------|-------------------------------|-----------------------------------------------|-----------------|
| SMALL<br>TUBELESS | 14.00-24 TG | 12                 | STC                       | G-4 | 425656    | 298                   | 58                            | 54.7                                          | 15.2            |