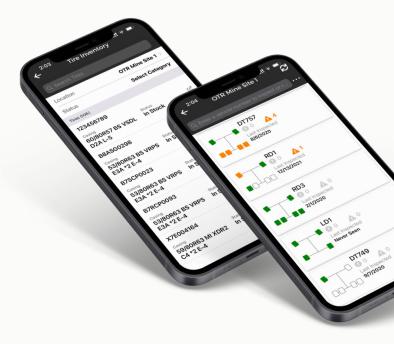

## **Functionality for Success**

Monitor each tire and rim's receiving inventory, mounting, inspections, rotation, repairs, retreads and regrooves– all the way to disposal. It leverages integration to real time data; such as our partnered TPMS (Tire Pressure Monitoring System), weather API's and more, to further enrich the quality of your data to use with tires.

## **Comprehensive and Intuitive Reporting**

Help maximize tread utilization, manage inventory, improve safety and minimize expenses across your entire organization. It's a powerful predictive analytics platform that places immediate, actionable reports for browser or mobile use.