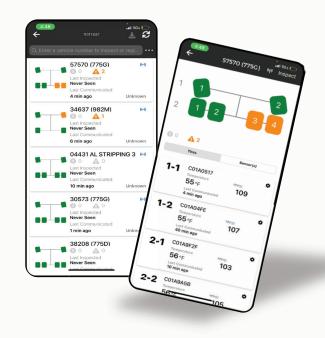

### Features & Benefits

- · In-yard and real-time active TPMS monitoring
- Digital inspections
- Management platform with easy-to-use app
- Critical alerts
- Custom fleet issue data reports
- Technician task lists
- $\boldsymbol{\cdot}$  Use your own device (Android, iOS, Desktop)
- External and internal sensor options
- Proven weather resistance (-40° to 248°)

## **Functionality for Success**

Monitor each tire and rim's receiving inventory, mounting, inspections, rotation, repairs, retreads and regrooves– all the way to disposal. It leverages integration to real time data; such as our partnered TPMS (Tire Pressure Monitoring System), weather API's and more, to further enrich the quality of your data to use with tires.

## **Comprehensive and Intuitive Reporting**

Help maximize tread utilization, manage inventory, improve safety and minimize expenses across your entire organization. It's a powerful predictive analytics platform that places immediate, actionable reports for browser or mobile use.