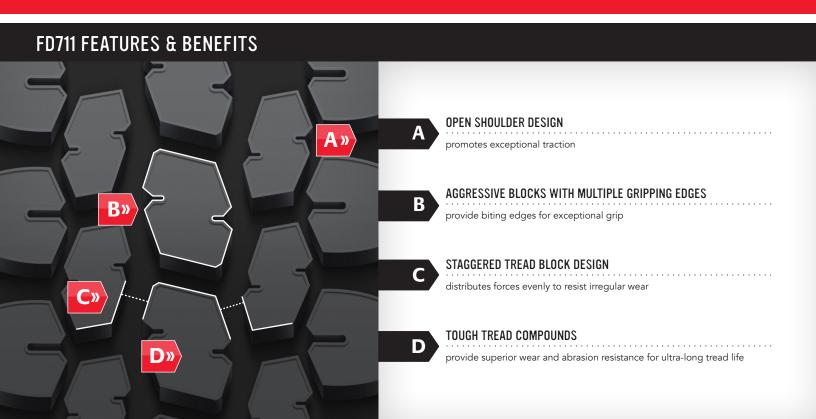

## FD711 HIGH-TRACTION / HIGH-SCRUB Drive Radial

## **OUTSTANDING TRACTION & DURABLE**

The Firestone FD711 is a radial drive tire specifically recommended for high-traction and high-scrub applications in long- and regional-haul service, light-to-moderate on-/off-highway service, and pickup-and-delivery service.