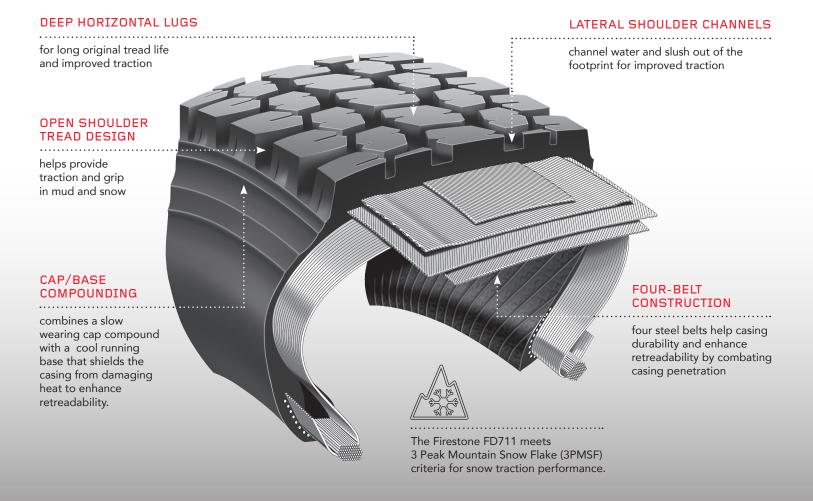

## FD711 HIGH-TRACTION / HIGH-SCRUB Drive Radial

## **OUTSTANDING TRACTION & DURABLE**

The Firestone FD711 is a radial drive tire specifically recommended for high-traction and high-scrub applications in long- and regional-haul service, light-to-moderate on-/off-highway service, and pickup-and-delivery service.