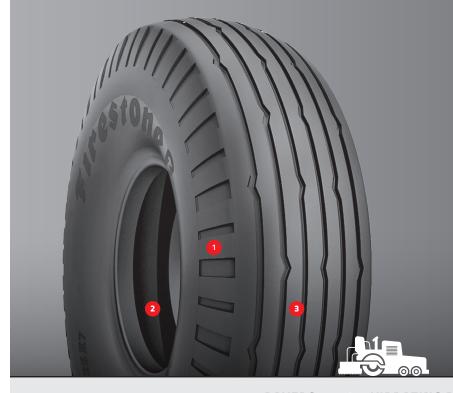

## SPECIALIZED FEATURES

1 NOTCHED RIB PATTERN

Provides tractive performance on unimproved surfaces, including grass, dirt and gravel

2 IDEAL DIAMETER

For restrictive asphalt paver wheel wells

3 SHALLOW E-7 TREAD DEPTH

Helps manage heat from hot paving for longer service

| CATEGORY          | SIZE     | PLY/STAR<br>RATING | COMPOUND/<br>CONSTRUCTION | TRA | ARTICLE # | AVG. WT." [LBS / KG] | <b>OTD</b> <sup>®</sup> [32" / MM] | DIAMETER <sup>®</sup> [IN / MM] | WIDTH [IN / MM] |  |
|-------------------|----------|--------------------|---------------------------|-----|-----------|----------------------|------------------------------------|---------------------------------|-----------------|--|
| SMALL<br>TUBELESS | 18.00-25 | 16                 | NY                        | E-7 | 001277    | 318                  | 16                                 | 59.9                            | 18.8            |  |