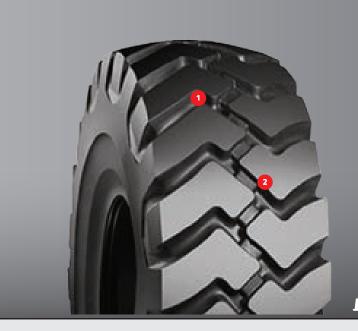

## SPECIALIZED FEATURES ...

1 NON-DIRECTIONAL ROCK TREAD PATTERN

Provides excellent flotation

2 SPECIAL COMPOUNDING

Provides long lasting cut and impact resistant

**3 WIDEBASE SIZES** 

Offer wide cross section and tread