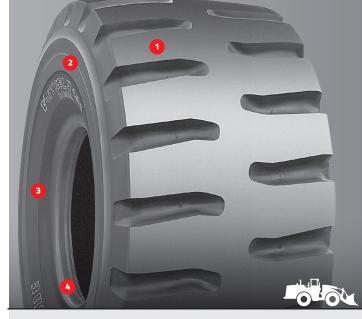

## SPECIALIZED FEATURES

1 ROCK PATTERN DESIGN

Offers outstanding performance, traction, stability and comfort in severe rock applications

2 SIDEWALL PROTECTION

Reduces cuts and other damage

- **3** DURABLE HEAVY-DUTY CASING
- 4 MULTI-PURPOSE LOADER OPERATIONS UNDEGROUND MINING, PITS & QUARRIES